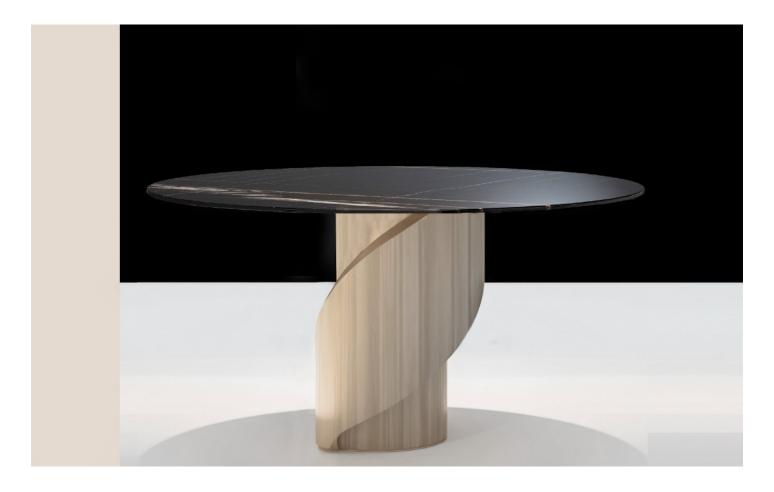

## Le Silhouette

Le Silhouette Table is a versatile and elegant piece of furniture that adds a touch of grace and grounding to any room. It serves as an eye-catching centerpiece, instantly capturing attention and becoming the focal point of the space. The table's design allows it to seamlessly fit into various settings, making it suitable for a wide range of purposes, including as a dining table, an entryway table