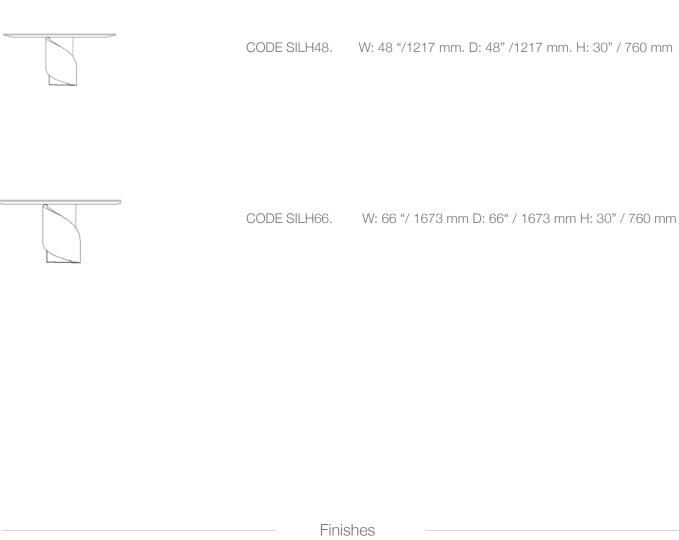

## Le Silhouette

Le Silhouette Table is a versatile and elegant piece of furniture that adds a touch of grace and grounding to any room. It serves as an eye-catching centerpiece, instantly capturing attention and becoming the focal point of the space. The table's design allows it to seamlessly fit into various settings, making it suitable for a wide range of purposes, including as a dining table, an entryway table